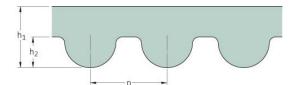

## PHG 1890-14M-55

| No. of teeth      | 135   |
|-------------------|-------|
| Pitch length (in) | 74.41 |
| Pitch length (mm) | 1890  |
| h1 = Height (mm)  | 10    |
| Width (mm)        | 55    |
| Sleeve (Y/N)      | N     |