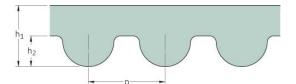

## PHG 1820-14M-S440

| No. of teeth      | 130   |
|-------------------|-------|
| Pitch length (in) | 71.65 |
| Pitch length (mm) | 1820  |
| h1 = Height (mm)  | 10    |
| Width (mm)        | 440   |
| Sleeve (Y/N)      | Y     |