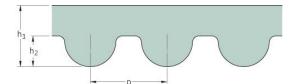

## PHG 1820-14M-85

| No. of teeth      | 130   |
|-------------------|-------|
| Pitch length (in) | 71.65 |
| Pitch length (mm) | 1820  |
| h1 = Height (mm)  | 10    |
| Width (mm)        | 85    |
| Sleeve (Y/N)      | N     |