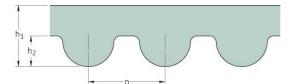

## PHG 1764-14M-S440

| No. of teeth      | 126   |
|-------------------|-------|
| Pitch length (in) | 69.45 |
| Pitch length (mm) | 1764  |
| h1 = Height (mm)  | 10    |
| Width (mm)        | 440   |
| Sleeve (Y/N)      | Y     |