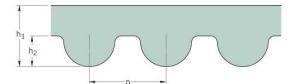

## PHG 1750-14M-115

| No. of teeth      | 125  |
|-------------------|------|
| Pitch length (in) | 68.9 |
| Pitch length (mm) | 1750 |
| h1 = Height (mm)  | 10   |
| Width (mm)        | 115  |
| Sleeve (Y/N)      | N    |