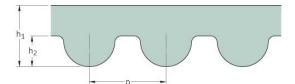

## PHG 1750-14M-85

| No. of teeth      | 125  |
|-------------------|------|
| Pitch length (in) | 68.9 |
| Pitch length (mm) | 1750 |
| h1 = Height (mm)  | 10   |
| Width (mm)        | 85   |
| Sleeve (Y/N)      | N    |