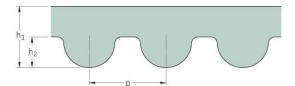

## PHG 1610-14M-170

| No. of teeth      | 115   |
|-------------------|-------|
| Pitch length (in) | 63.39 |
| Pitch length (mm) | 1610  |
| h1 = Height (mm)  | 10    |
| Width (mm)        | 170   |
| Sleeve (Y/N)      | N     |