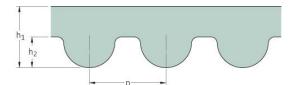

## PHG 1442-14M-170

| No. of teeth      | 103   |
|-------------------|-------|
| Pitch length (in) | 56.77 |
| Pitch length (mm) | 1442  |
| h1 = Height (mm)  | 10    |
| Width (mm)        | 170   |
| Sleeve (Y/N)      | N     |