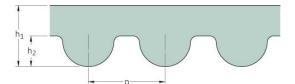

## PHG 1064-14M-115

| No. of teeth      | 76    |
|-------------------|-------|
| Pitch length (in) | 41.89 |
| Pitch length (mm) | 1064  |
| h1 = Height (mm)  | 10    |
| Width (mm)        | 115   |
| Sleeve (Y/N)      | N     |