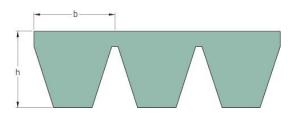

## PHG SPC6000X3

| Belt marking          | SPC6000 |
|-----------------------|---------|
| No. of ribs           | 3       |
| Pitch length (mm)     | 6000    |
| Effective length (in) | 236.2   |
| b = Width (mm)        | 22      |
| h = Height (mm)       | 22.6    |