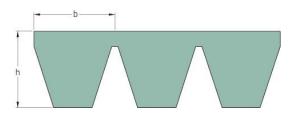

## PHG SPC5000X3

| Belt marking          | SPC5000 |
|-----------------------|---------|
| No. of ribs           | 3       |
| Pitch length (mm)     | 5000    |
| Effective length (in) | 196.9   |
| b = Width (mm)        | 22      |
| h = Height (mm)       | 22.6    |