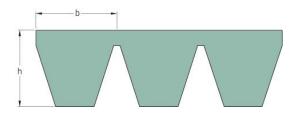

## PHG SPC4250X3

| Belt marking          | SPC4250 |
|-----------------------|---------|
| No. of ribs           | 3       |
| Pitch length (mm)     | 4250    |
| Effective length (in) | 167.3   |
| b = Width (mm)        | 22      |
| h = Height (mm)       | 22.6    |