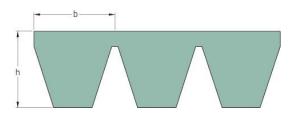

## PHG SPC8000X4

| Belt marking          | SPC8000 |
|-----------------------|---------|
| No. of ribs           | 4       |
| Pitch length (mm)     | 8000    |
| Effective length (in) | 315     |
| b = Width (mm)        | 22      |
| h = Height (mm)       | 22.6    |