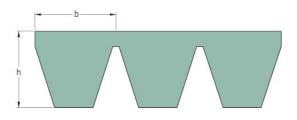

## PHG SPC6700X5

| Belt marking          | SPC6700 |
|-----------------------|---------|
| No. of ribs           | 5       |
| Pitch length (mm)     | 6700    |
| Effective length (in) | 263.8   |
| b = Width (mm)        | 22      |
| h = Height (mm)       | 22.6    |