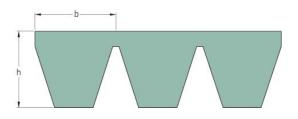

## PHG SPA2000X5

| Belt marking          | SPA2000 |
|-----------------------|---------|
| No. of ribs           | 5       |
| Pitch length (mm)     | 2000    |
| Effective length (in) | 78.74   |
| b = Width (mm)        | 12.8    |
| h = Height (mm)       | 12      |