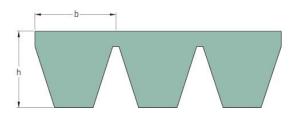

## PHG SPA1700X5

| Belt marking          | SPA1700 |
|-----------------------|---------|
| No. of ribs           | 5       |
| Pitch length (mm)     | 1700    |
| Effective length (in) | 66.93   |
| b = Width (mm)        | 12.8    |
| h = Height (mm)       | 12      |