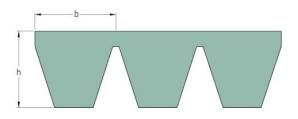

## PHG SPA1600X5

| Belt marking          | SPA1600 |
|-----------------------|---------|
| No. of ribs           | 5       |
| Pitch length (mm)     | 1600    |
| Effective length (in) | 62.99   |
| b = Width (mm)        | 12.8    |
| h = Height (mm)       | 12      |