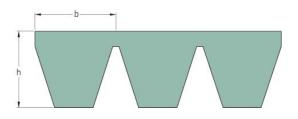

## PHG SPA4500X4

| Belt marking          | SPA4500 |
|-----------------------|---------|
| No. of ribs           | 4       |
| Pitch length (mm)     | 4500    |
| Effective length (in) | 177.17  |
| b = Width (mm)        | 12.8    |
| h = Height (mm)       | 12      |