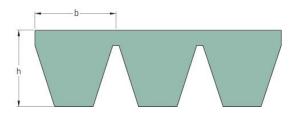

## PHG SPA3150X4

| Belt marking          | SPA3150 |
|-----------------------|---------|
| No. of ribs           | 4       |
| Pitch length (mm)     | 3150    |
| Effective length (in) | 124.02  |
| b = Width (mm)        | 12.8    |
| h = Height (mm)       | 12      |