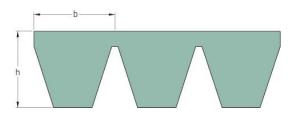

## PHG SPA2000X4

| Belt marking          | SPA2000 |
|-----------------------|---------|
| No. of ribs           | 4       |
| Pitch length (mm)     | 2000    |
| Effective length (in) | 78.74   |
| b = Width (mm)        | 12.8    |
| h = Height (mm)       | 12      |