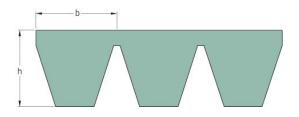

## PHG SPA1250X4

| Belt marking          | SPA1250 |
|-----------------------|---------|
| No. of ribs           | 4       |
| Pitch length (mm)     | 1250    |
| Effective length (in) | 49.21   |
| b = Width (mm)        | 12.8    |
| h = Height (mm)       | 12      |