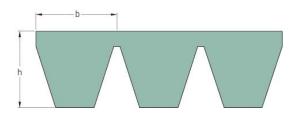

## PHG SPA1500X3

| Belt marking          | SPA1500 |
|-----------------------|---------|
| No. of ribs           | 3       |
| Pitch length (mm)     | 1500    |
| Effective length (in) | 59.06   |
| b = Width (mm)        | 12.8    |
| h = Height (mm)       | 12      |