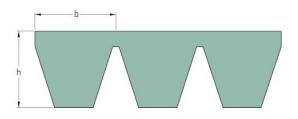

## PHG SPB6000X3

| Belt marking          | SPB6000 |
|-----------------------|---------|
| No. of ribs           | 3       |
| Pitch length (mm)     | 6000    |
| Effective length (in) | 236.2   |
| b = Width (mm)        | 16.5    |
| h = Height (mm)       | 15.6    |