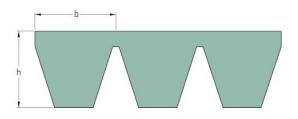

## PHG SPB5000X3

| Belt marking          | SPB5000 |
|-----------------------|---------|
| No. of ribs           | 3       |
| Pitch length (mm)     | 5000    |
| Effective length (in) | 196.9   |
| b = Width (mm)        | 16.5    |
| h = Height (mm)       | 15.6    |