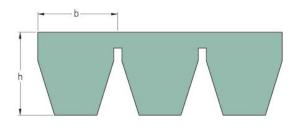

## PHG 8V2240X3

| Belt marking           | 8V2240 |
|------------------------|--------|
| No. of ribs            | 3      |
| Outside length<br>(mm) | 5690   |
| Outside length (in)    | 224.02 |
| Effective length (in)  | 224    |
| Width (mm)             | 75     |
| Width (in)             | 2.95   |
| b = Width (mm)         | 25     |
| b = Width (in)         | 0.98   |
| h = Height (mm)        | 25.5   |
| h = Height (in)        | 1      |
|                        |        |