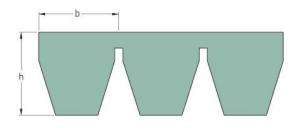

## PHG 8V4250X4

| Belt marking           | 8V4250 |
|------------------------|--------|
| No. of ribs            | 4      |
| Outside length<br>(mm) | 10795  |
| Outside length (in)    | 425    |
| Effective length (in)  | 425    |
| Width (mm)             | 100    |
| Width (in)             | 3.94   |
| b = Width (mm)         | 25     |
| b = Width (in)         | 0.98   |
| h = Height (mm)        | 25.5   |
| h = Height (in)        | 1      |
|                        |        |