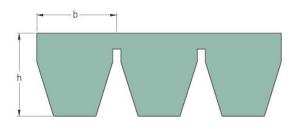

## PHG 8V1600X4

| Belt marking           | 8V1600 |
|------------------------|--------|
| No. of ribs            | 4      |
| Outside length<br>(mm) | 4064   |
| Outside length (in)    | 160    |
| Effective length (in)  | 160    |
| Width (mm)             | 100    |
| Width (in)             | 3.94   |
| b = Width (mm)         | 25     |
| b = Width (in)         | 0.98   |
| h = Height (mm)        | 25.5   |
| h = Height (in)        | 1      |
|                        |        |