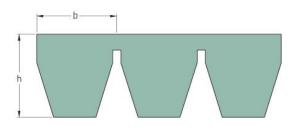

## PHG 8V1000X5

| Belt marking           | 8V1000 |
|------------------------|--------|
| No. of ribs            | 5      |
| Outside length<br>(mm) | 2540   |
| Outside length (in)    | 100    |
| Effective length (in)  | 100    |
| Width (mm)             | 125    |
| Width (in)             | 4.92   |
| b = Width (mm)         | 25     |
| b = Width (in)         | 0.98   |
| h = Height (mm)        | 25.5   |
| h = Height (in)        | 1      |
|                        |        |