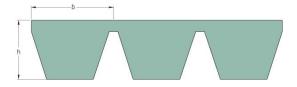

## **PHG D315X3**

| Belt marking       | D315   |
|--------------------|--------|
| No. of ribs        | 3      |
| Pitch length (mm)  | 8080   |
| Pitch length (in)  | 318.11 |
| Inside length (mm) | 8001   |
| Inside length (in) | 315    |
| Width (mm)         | 96     |
| Width (in)         | 3.78   |
| b = Width (mm)     | 32     |
| b = Width (in)     | 1.26   |
| h = Height (mm)    | 22.4   |
| h = Height (in)    | 0.88   |
|                    |        |