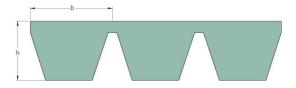

## **PHG D180X3**

| Belt marking       | D180   |
|--------------------|--------|
| No. of ribs        | 3      |
| Pitch length (mm)  | 4650   |
| Pitch length (in)  | 183.07 |
| Inside length (mm) | 4572   |
| Inside length (in) | 180    |
| Width (mm)         | 96     |
| Width (in)         | 3.78   |
| b = Width (mm)     | 32     |
| b = Width (in)     | 1.26   |
| h = Height (mm)    | 22.4   |
| h = Height (in)    | 0.88   |
|                    |        |