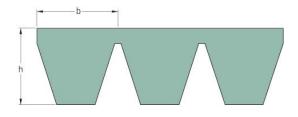

## **PHG D173X4**

| Belt marking       | D173   |
|--------------------|--------|
| No. of ribs        | 4      |
| Pitch length (mm)  | 4470   |
| Pitch length (in)  | 175.98 |
| Inside length (mm) | 4394   |
| Inside length (in) | 173    |
| Width (mm)         | 128    |
| Width (in)         | 5.04   |
| b = Width (mm)     | 32     |
| b = Width (in)     | 1.26   |
| h = Height (mm)    | 22.4   |
| h = Height (in)    | 0.88   |