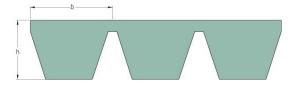

## **PHG C167X3**

| Belt marking       | C167   |
|--------------------|--------|
| No. of ribs        | 3      |
| Pitch length (mm)  | 4300   |
| Pitch length (in)  | 169.29 |
| Inside length (mm) | 4242   |
| Inside length (in) | 167    |
| Width (mm)         | 66     |
| Width (in)         | 2.6    |
| b = Width (mm)     | 22     |
| b = Width (in)     | 0.87   |
| h = Height (mm)    | 16.2   |
| h = Height (in)    | 0.64   |
|                    |        |