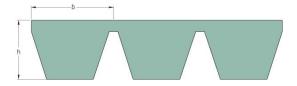

## **PHG C108X3**

| Belt marking       | C108   |
|--------------------|--------|
| No. of ribs        | 3      |
| Pitch length (mm)  | 2800   |
| Pitch length (in)  | 110.24 |
| Inside length (mm) | 2743   |
| Inside length (in) | 108    |
| Width (mm)         | 66     |
| Width (in)         | 2.6    |
| b = Width (mm)     | 22     |
| b = Width (in)     | 0.87   |
| h = Height (mm)    | 16.2   |
| h = Height (in)    | 0.64   |
|                    |        |