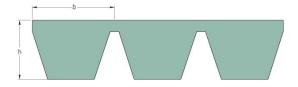

## PHG C90X3

| Belt marking       | C90   |
|--------------------|-------|
| No. of ribs        | 3     |
| Pitch length (mm)  | 2340  |
| Pitch length (in)  | 92.13 |
| Inside length (mm) | 2286  |
| Inside length (in) | 90    |
| Width (mm)         | 66    |
| Width (in)         | 2.6   |
| b = Width (mm)     | 22    |
| b = Width (in)     | 0.87  |
| h = Height (mm)    | 16.2  |
| h = Height (in)    | 0.64  |
|                    |       |