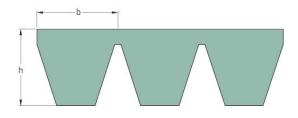

## **PHG C128X5**

| Belt marking       | C128   |
|--------------------|--------|
| No. of ribs        | 5      |
| Pitch length (mm)  | 3310   |
| Pitch length (in)  | 130.31 |
| Inside length (mm) | 3251   |
| Inside length (in) | 128    |
| Width (mm)         | 110    |
| Width (in)         | 4.33   |
| b = Width (mm)     | 22     |
| b = Width (in)     | 0.87   |
| h = Height (mm)    | 16.2   |
| h = Height (in)    | 0.64   |