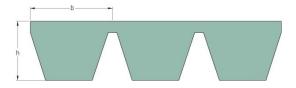

## **PHG B220X3**

| Belt marking       | B220   |
|--------------------|--------|
| No. of ribs        | 3      |
| Pitch length (mm)  | 5630   |
| Pitch length (in)  | 221.65 |
| Inside length (mm) | 5588   |
| Inside length (in) | 220    |
| Width (mm)         | 51     |
| Width (in)         | 2.01   |
| b = Width (mm)     | 17     |
| b = Width (in)     | 0.67   |
| h = Height (mm)    | 13     |
| h = Height (in)    | 0.51   |
|                    |        |