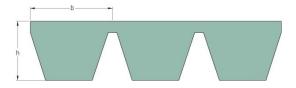

## **PHG B197X3**

| Belt marking       | B197   |
|--------------------|--------|
| No. of ribs        | 3      |
| Pitch length (mm)  | 5044   |
| Pitch length (in)  | 198.58 |
| Inside length (mm) | 5004   |
| Inside length (in) | 197    |
| Width (mm)         | 51     |
| Width (in)         | 2.01   |
| b = Width (mm)     | 17     |
| b = Width (in)     | 0.67   |
| h = Height (mm)    | 13     |
| h = Height (in)    | 0.51   |
|                    |        |