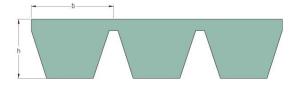

## **PHG B83X3**

| Belt marking       | B83   |
|--------------------|-------|
| No. of ribs        | 3     |
| Pitch length (mm)  | 2150  |
| Pitch length (in)  | 84.65 |
| Inside length (mm) | 2108  |
| Inside length (in) | 83    |
| Width (mm)         | 51    |
| Width (in)         | 2.01  |
| b = Width (mm)     | 17    |
| b = Width (in)     | 0.67  |
| h = Height (mm)    | 13    |
| h = Height (in)    | 0.51  |
|                    |       |