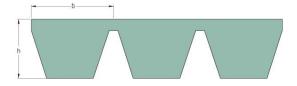

## **PHG B63X3**

| Belt marking       | B63   |
|--------------------|-------|
| No. of ribs        | 3     |
| Pitch length (mm)  | 1640  |
| Pitch length (in)  | 64.57 |
| Inside length (mm) | 1600  |
| Inside length (in) | 63    |
| Width (mm)         | 51    |
| Width (in)         | 2.01  |
| b = Width (mm)     | 17    |
| b = Width (in)     | 0.67  |
| h = Height (mm)    | 13    |
| h = Height (in)    | 0.51  |
|                    |       |