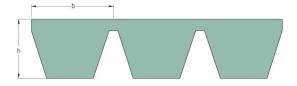

## **PHG B55X3**

| Belt marking       | B55   |
|--------------------|-------|
| No. of ribs        | 3     |
| Pitch length (mm)  | 1440  |
| Pitch length (in)  | 56.69 |
| Inside length (mm) | 1397  |
| Inside length (in) | 55    |
| Width (mm)         | 51    |
| Width (in)         | 2.01  |
| b = Width (mm)     | 17    |
| b = Width (in)     | 0.67  |
| h = Height (mm)    | 13    |
| h = Height (in)    | 0.51  |
|                    |       |