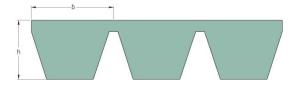

## **PHG B51X3**

| Belt marking       | B51   |
|--------------------|-------|
| No. of ribs        | 3     |
| Pitch length (mm)  | 1340  |
| Pitch length (in)  | 52.76 |
| Inside length (mm) | 1295  |
| Inside length (in) | 51    |
| Width (mm)         | 51    |
| Width (in)         | 2.01  |
| b = Width (mm)     | 17    |
| b = Width (in)     | 0.67  |
| h = Height (mm)    | 13    |
| h = Height (in)    | 0.51  |
|                    |       |