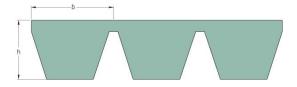

## **PHG B47X3**

| Belt marking       | B47   |
|--------------------|-------|
| No. of ribs        | 3     |
| Pitch length (mm)  | 1240  |
| Pitch length (in)  | 48.82 |
| Inside length (mm) | 1194  |
| Inside length (in) | 47    |
| Width (mm)         | 51    |
| Width (in)         | 2.01  |
| b = Width (mm)     | 17    |
| b = Width (in)     | 0.67  |
| h = Height (mm)    | 13    |
| h = Height (in)    | 0.51  |
|                    |       |