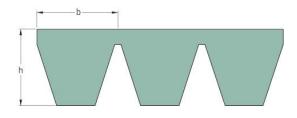

## **PHG B118X4**

| Belt marking       | B118   |
|--------------------|--------|
| No. of ribs        | 4      |
| Pitch length (mm)  | 3040   |
| Pitch length (in)  | 119.69 |
| Inside length (mm) | 2997   |
| Inside length (in) | 118    |
| Width (mm)         | 68     |
| Width (in)         | 2.68   |
| b = Width (mm)     | 17     |
| b = Width (in)     | 0.67   |
| h = Height (mm)    | 13     |
| h = Height (in)    | 0.51   |