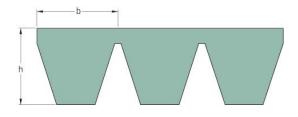

## **PHG B88X5**

| Belt marking       | B88   |
|--------------------|-------|
| No. of ribs        | 5     |
| Pitch length (mm)  | 2280  |
| Pitch length (in)  | 89.76 |
| Inside length (mm) | 2235  |
| Inside length (in) | 88    |
| Width (mm)         | 85    |
| Width (in)         | 3.35  |
| b = Width (mm)     | 17    |
| b = Width (in)     | 0.67  |
| h = Height (mm)    | 13    |
| h = Height (in)    | 0.51  |