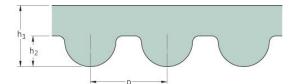

## PHG 1870-5M-25

| No. of teeth      | 374   |
|-------------------|-------|
| Pitch length (in) | 73.62 |
| Pitch length (mm) | 1870  |
| h1 = Height (mm)  | 3.6   |
| Width (mm)        | 25    |
| Sleeve (Y/N)      | N     |