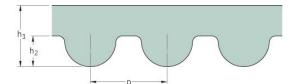

## PHG 1350-5M-25

| No. of teeth      | 270   |
|-------------------|-------|
| Pitch length (in) | 53.15 |
| Pitch length (mm) | 1350  |
| h1 = Height (mm)  | 3.6   |
| Width (mm)        | 25    |
| Sleeve (Y/N)      | N     |