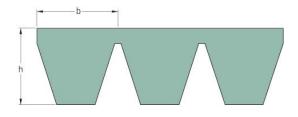

## **PHG B59X5**

| Belt marking       | B59   |
|--------------------|-------|
| No. of ribs        | 5     |
| Pitch length (mm)  | 1540  |
| Pitch length (in)  | 60.63 |
| Inside length (mm) | 1499  |
| Inside length (in) | 59    |
| Width (mm)         | 85    |
| Width (in)         | 3.35  |
| b = Width (mm)     | 17    |
| b = Width (in)     | 0.67  |
| h = Height (mm)    | 13    |
| h = Height (in)    | 0.51  |