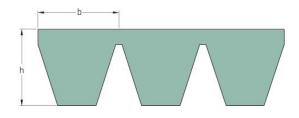

## **PHG B51X4**

| Belt marking       | B51   |
|--------------------|-------|
| No. of ribs        | 4     |
| Pitch length (mm)  | 1340  |
| Pitch length (in)  | 52.76 |
| Inside length (mm) | 1295  |
| Inside length (in) | 51    |
| Width (mm)         | 68    |
| Width (in)         | 2.68  |
| b = Width (mm)     | 17    |
| b = Width (in)     | 0.67  |
| h = Height (mm)    | 13    |
| h = Height (in)    | 0.51  |