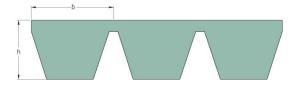

## **PHG A167X3**

| Belt marking       | A167   |
|--------------------|--------|
| No. of ribs        | 3      |
| Pitch length (mm)  | 4270   |
| Pitch length (in)  | 168.11 |
| Inside length (mm) | 4242   |
| Inside length (in) | 167    |
| Width (mm)         | 39     |
| Width (in)         | 1.54   |
| b = Width (mm)     | 13     |
| b = Width (in)     | 0.51   |
| h = Height (mm)    | 9.9    |
| h = Height (in)    | 0.39   |
|                    |        |