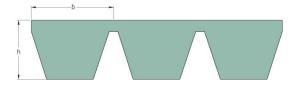

## **PHG A75X3**

| Belt marking       | A75   |
|--------------------|-------|
| No. of ribs        | 3     |
| Pitch length (mm)  | 1940  |
| Pitch length (in)  | 76.38 |
| Inside length (mm) | 1905  |
| Inside length (in) | 75    |
| Width (mm)         | 39    |
| Width (in)         | 1.54  |
| b = Width (mm)     | 13    |
| b = Width (in)     | 0.51  |
| h = Height (mm)    | 9.9   |
| h = Height (in)    | 0.39  |
|                    |       |